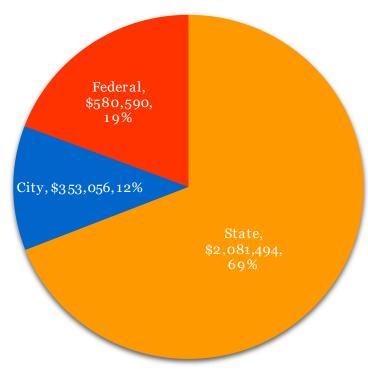

## REVENUE BREAKDOWN

**Public Support \$1,125,831** 

Government Grants \$3,015,140