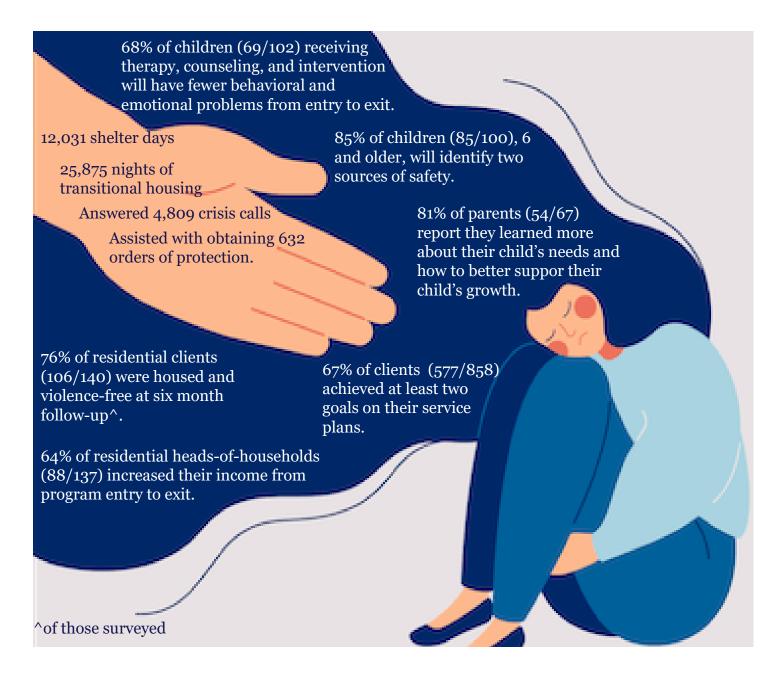

## Family Rescue Served 1,987 Clients in FY'19.

Advocates provided 29,991.50 hours of service.