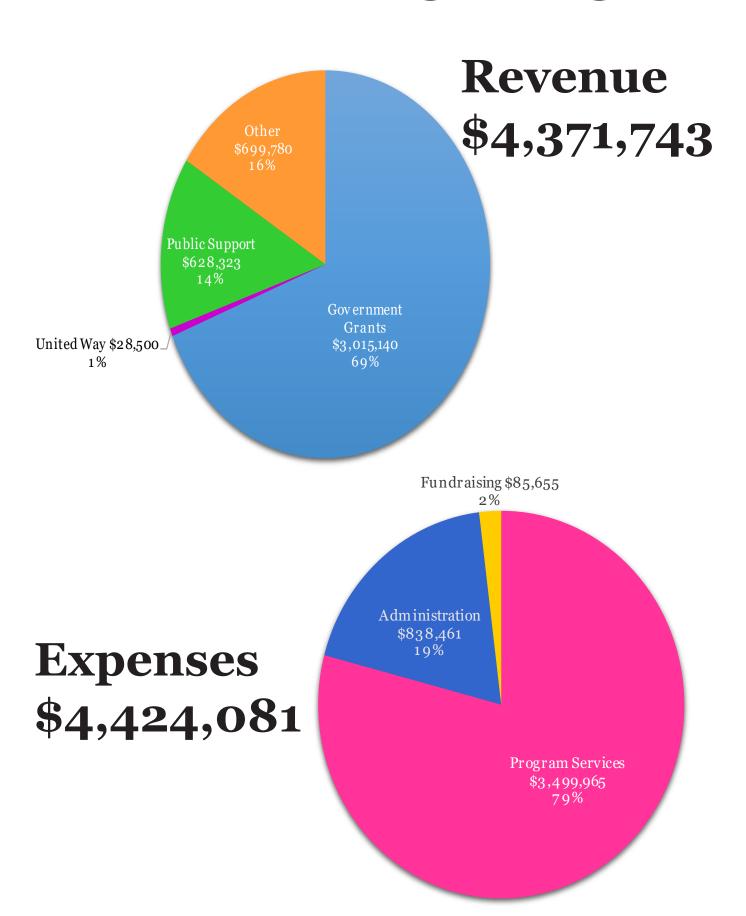

## **FINANCIALS**

## REVENUE BREAKDOWN

**Public Support \$1,125,831** 

Government Grants \$3,015,140