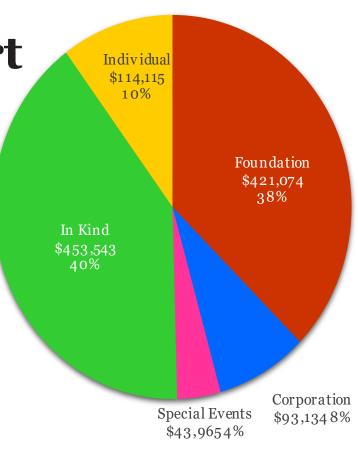

## REVENUE BREAKDOWN

**Public Support \$1,125,831** 

Government Grants \$3,015,140